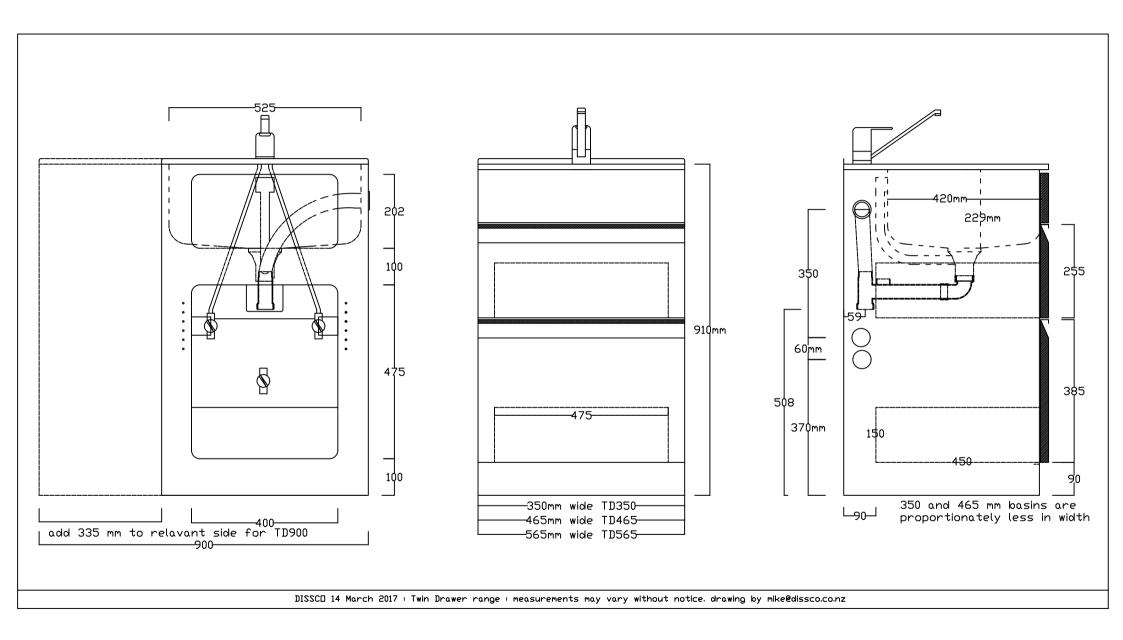

## Twin Drawer

900, 565,465 and 350mm wide

## Made in New Zealand

- Pressed stainless steel tub under mounted in satin stainless top.
- Powder coated galvanized steel cabinet and drawers.
- Large drawer 385H and 450 deep.
- Top drawer 255H and 450 deep.
- Quality drawer hardware.
- Separate washing machine taps.
- 900 W x 560 D x 900 H mm code TD900
- TD900 with left or right basin options
- 565 W x 560 D x 900 H mm code TD565
- 465 W x 560 D x 900 H mm code TD465
- 350 W x 560 D x 900 H mm code TD350