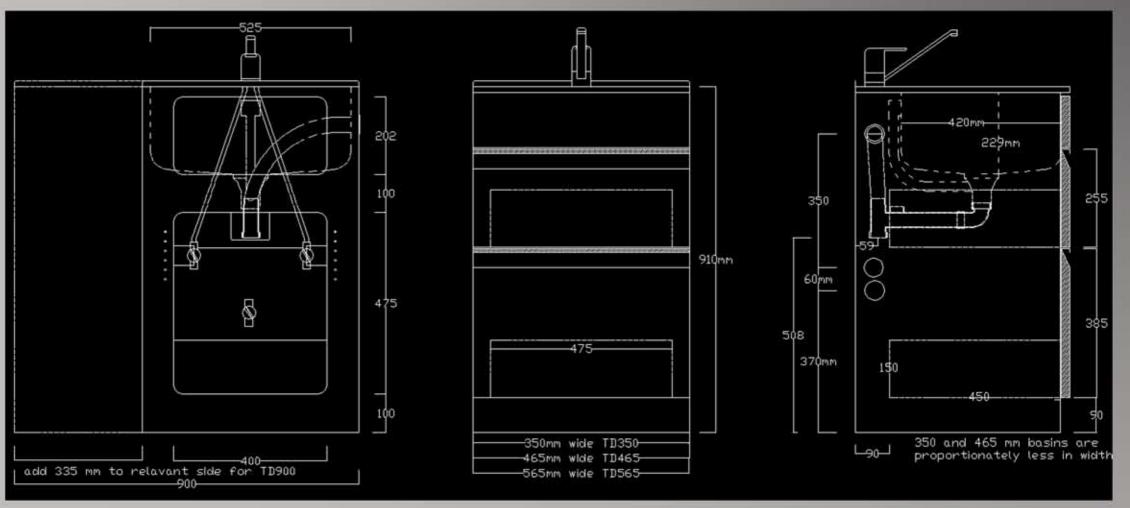

## Twin Drawer

900, 565,465 and 350mm wide

## Made in New Zealand

- Pressed stainless steel tub under mounted in satin stainless top.
- Powder coated galvanized steel cabinet and drawers.
- Large drawer 385H and 450 deep.
- Top drawer 255H and 450 deep.
- Quality drawer hardware.
- Separate washing machine taps.
- 900 W x 560 D x 900 H mm code TD900
- TD900 with left or right basin options
- 565 W x 560 D x 900 H mm code TD565
- 465 W x 560 D x 900 H mm code TD465
- 350 W x 560 D x 900 H mm code TD350