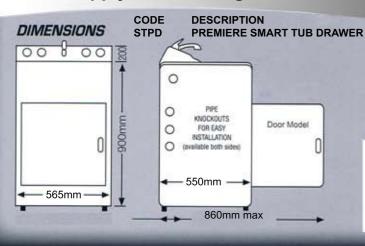

## Premiere Smart tub

**DUNEDIN STAINLESS STEEL CO. LIMITED NEW ZEALAND** 

## Made in New Zealand Features & Benefits

Sturdy ZM100 galvanized steel cabinet and console powder coated white

Fixed floor plate and movable 4 position shelf

Separate ceramic disc, quarter turn washing machine control taps

Child-proof safety catch

Separate washing machine waste water bypass

Overflow protection

Mirror finish pressed seamless tub with large waste

Single lever swivelling mixer

Side knock outs for easy connection to the washing machine

Suitable for most laundry situations.

Easy install using the sturdy copper pipes to connect with a standard flexi hose to your water supply and washing machine.

BARCODE

9414358062985