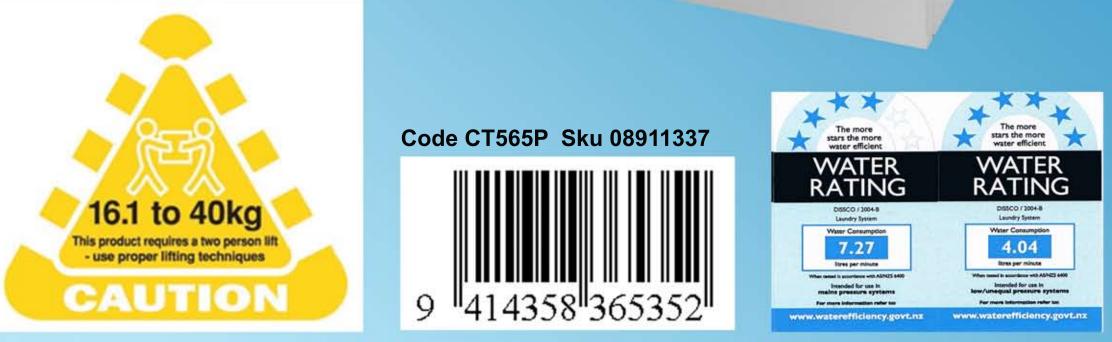

## 7he CT565P Smart tub from DISSOO

2

## Made in New Zealand

- Pressed Seamless tub with overflow
- Cabinet from galvanized steel powder coated white
- Movable shelf standard in all models, 4 positions
- Child-proof safety catch on all doors
- Integrated overflow and waste system
- Separate washing machine waste water by-pass
- Washing machine isolator ball valves pre-connected and mounted on a sturdy movable bracket under the tub ready for easy connection to both the water supply and washing machine
- Fixed floor plate standard in all models
- DISSCO brand mixer with dual WEL's rating, all taps and connections are pre-tested
- 565mm wide, 560mm deep and 910mm high at basin

Manufactured in New Zealand by Dunedin Stainless Steel Co. Ltd. 34-44 Sturdee St, Dunedin