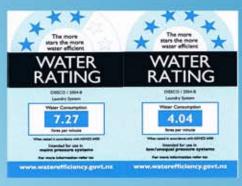

## 7he CT350P Smart tub

- Pressed Seamless tub with overflow
- Cabinet from galvanized steel powder coated white
- Movable shelf standard in all models, 4 positions
- Child-proof safety catch on all doors
- Integrated overflow and waste system
- Separate washing machine waste water by-pass
- Washing machine isolator ball valves pre-connected and mounted on a sturdy movable bracket under the tub ready for easy connection to both the water supply and washing machine
- Fixed floor plate standard in all models
- DISSCO brand mixer with dual WEL's rating, all taps and connections are pre-tested
- 350mm wide, 540mm deep and 910mm high at basin